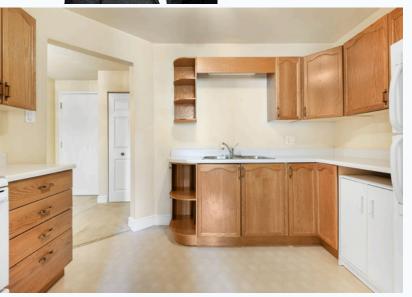

# WestOttawaRealEstate.ca

Millfall - nestled along the tranquil shores of the Mississippi River & River Falls. Cozy 1-bed + Studio, 1.5-bath condo within the historic Millfall building. Soaring ceilings & expansive windows highlight the sun-filled open-concept living area. Spacious kitchen boasting an abundance of cabinetry. Retreat to the generous size primary bedroom. Den features built in shelving. The oversized tall studio windows offer views of this peaceful setting. In-suite laundry & pantry! The parking spot is located steps from the main door. A good sized storage locker offers space for the extras! BBQ area by the falls and a gazebo by the waterfront offer outdoor enjoyment. Walk to downtown Almonte's boutiques & eateries. Experience maintenance-free, pet-friendly living in this spectacular setting. A rare find!

#### **Main Level:**

- Living Room 19.55' x 17.55'
- Kitchen 11.48' x 7.97'
- Den 10.99' x 9.05'

- Primary Bedroom 11.74' x 11.38'
- 3pc Bathroom
- 2pc Bathroom
- Laundry 7.05' x 5.24'

WestOttawa RealEstate.ca