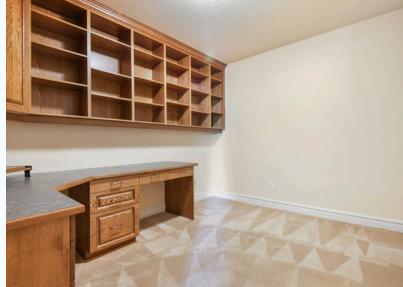

# WestOttawaRealEstate.ca

Millfall - nestled along the tranquil shores of the Mississippi River & River Falls. Cozy 1-bed + Studio, 1.5-bath condo within the historic Millfall building. Soaring ceilings & expansive windows highlight the sun-filled open-concept living area. Spacious kitchen boasting an abundance of cabinetry. Retreat to the generous size primary bedroom. Den features built in shelving. The oversized tall studio windows offer views of this peaceful setting. In-suite laundry & pantry! The parking spot is located steps from the main door. A good sized storage locker offers space for the extras! BBQ area by the falls and a gazebo by the waterfront offer outdoor enjoyment. Walk to downtown Almonte's boutiques & eateries. Experience maintenance-free, pet-friendly living in this spectacular setting. A rare find!

#### **Property Inclusions:**

- Fridge
- Stove
- Hood Fan
- Washer
- Dryer
- Wall-mounted desk & shelving in den
- Window Blinds
- Ceiling Fans

#### **Main Level:**

- Living Room 19.55' x 17.55'
- Kitchen 11.48' x 7.97'
- Den 10.99' x 9.05'

- Primary Bedroom 11.74' x 11.38'
- 3pc Bathroom
- 2pc Bathroom
- Laundry 7.05' x 5.24'

WestOttawa RealEstate.ca