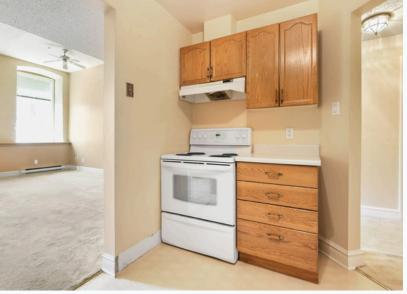

# WestOttawaRealEstate.ca

Millfall - nestled along the tranquil shores of the Mississippi River & River Falls. Cozy 1-bed + Studio, 1.5-bath condo within the historic Millfall building. Soaring ceilings & expansive windows highlight the sun-filled open-concept living area. Spacious kitchen boasting an abundance of cabinetry. Retreat to the generous size primary bedroom. Den features built in shelving. The oversized tall studio windows offer views of this peaceful setting. In-suite laundry & pantry! The parking spot is located steps from the main door. A good sized storage locker offers space for the extras! BBQ area by the falls and a gazebo by the waterfront offer outdoor enjoyment. Walk to downtown Almonte's boutiques & eateries. Experience maintenance-free, pet-friendly living in this spectacular setting. A rare find!

#### **Property Inclusions:**

- Fridge
- Stove
- Hood Fan
- Washer
- Dryer
- Wall-mounted desk & shelving in den
- Window Blinds
- Ceiling Fans

#### **Main Level:**

- Living Room 19.55' x 17.55'
- Kitchen 11.48' x 7.97'
- Den 10.99' x 9.05'

- Primary Bedroom 11.74' x 11.38'
- 3pc Bathroom
- 2pc Bathroom
- Laundry 7.05' x 5.24'

WestOttawa RealEstate.ca