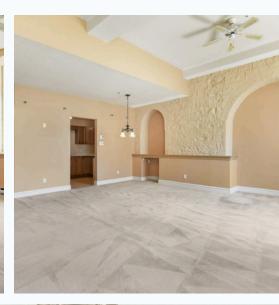

# WestOttawaRealEstate.ca

Millfall - nestled along the tranquil shores of the Mississippi River & River Falls. Cozy 1-bed + Studio, 1.5-bath condo within the historic Millfall building. Soaring ceilings & expansive windows highlight the sun-filled open-concept living area. Spacious kitchen boasting an abundance of cabinetry. Retreat to the generous size primary bedroom. Den features built in shelving. The oversized tall studio windows offer views of this peaceful setting. In-suite laundry & pantry! The parking spot is located steps from the main door. A good sized storage locker offers space for the extras! BBQ area by the falls and a gazebo by the waterfront offer outdoor enjoyment. Walk to downtown Almonte's boutiques & eateries. Experience maintenance-free, pet-friendly living in this spectacular setting. A rare find!

#### **Main Level:**

- Living Room 19.55' x 17.55'
- Kitchen 11.48' x 7.97'
- Den 10.99' x 9.05'

- Primary Bedroom 11.74' x 11.38'
- 3pc Bathroom
- 2pc Bathroom
- Laundry 7.05' x 5.24'

WestOttawa RealEstate.ca