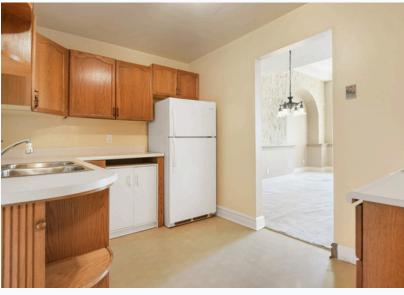

# WestOttawaRealEstate.ca

Millfall - nestled along the tranquil shores of the Mississippi River & River Falls. Cozy 1-bed + Studio, 1.5-bath condo within the historic Millfall building. Soaring ceilings & expansive windows highlight the sun-filled open-concept living area. Spacious kitchen boasting an abundance of cabinetry. Retreat to the generous size primary bedroom. Den features built in shelving. The oversized tall studio windows offer views of this peaceful setting. In-suite laundry & pantry! The parking spot is located steps from the main door. A good sized storage locker offers space for the extras! BBQ area by the falls and a gazebo by the waterfront offer outdoor enjoyment. Walk to downtown Almonte's boutiques & eateries. Experience maintenance-free, pet-friendly living in this spectacular setting. A rare find!

#### **Property Inclusions:**

- Fridge
- Stove
- Hood Fan
- Washer
- Dryer
- Wall-mounted desk & shelving in den
- Window Blinds
- Ceiling Fans

#### **Main Level:**

- Living Room 19.55' x 17.55'
- Kitchen 11.48' x 7.97'
- Den 10.99' x 9.05'

- Primary Bedroom 11.74' x 11.38'
- 3pc Bathroom
- 2pc Bathroom
- Laundry 7.05' x 5.24'

WestOttawa RealEstate.ca