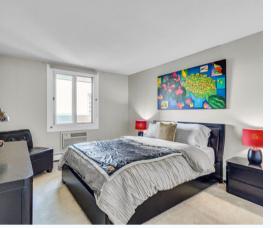

#### **Main Level:**

- Living Room 15'3" x 11'6"
- Dining Room 10'6" x 8'1"
- Kitchen 10'0" x 7'7"

- Primary Bedroom 14'0" x 10'8"
- Full Bath 10'8" x 4'1"