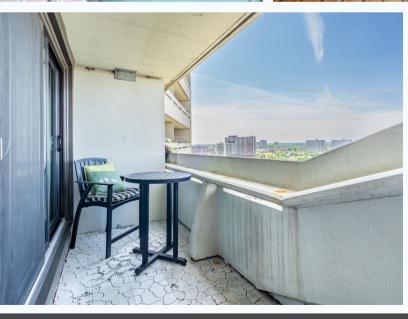

Enjoy morning coffee or evening wine from the 18th floor balcony – as the sun rises and sets over the Ottawa River from this rarely available 1-bedroom suite. One underground parking spot. Adult-lifestyle Ambleside II has made significant upgrades to its considerable amenities. Indoor pool, sauna, exercise centre, squash courts, guest suites (Large: \$95/night and Smaller: \$85/night), reading room, library, workshop. Barbeque on the outside terrace. Monthly newsletter full of exciting events – numerous onsite presentations. Participate to your heart's content. Steps to the Parkway – for walks or bike rides. Priced to sell.