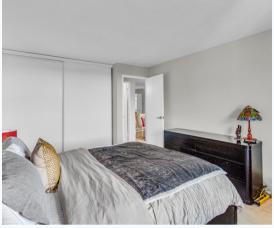

#### **Main Level:**

- Living Room 15'3" x 11'6"
- Dining Room 10'6" x 8'1"
- Kitchen 10'0" x 7'7"

- Primary Bedroom 14'0" x 10'8"
- Full Bath 10'8" x 4'1"