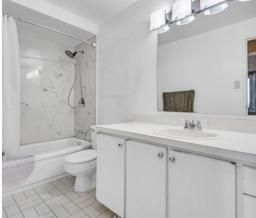

#### **Main Level:**

- Living Room 15'3" x 11'6"
- Dining Room 10'6" x 8'1"
- Kitchen 10'0" x 7'7"

- Primary Bedroom 14'0" x 10'8"
- Full Bath 10'8" x 4'1"