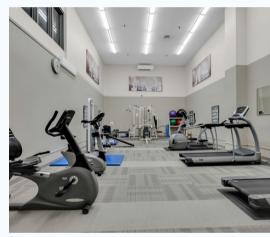

Enjoy morning coffee or evening wine from the 18th floor balcony – as the sun rises and sets over the Ottawa River from this rarely available 1-bedroom suite. One underground parking spot. Adult-lifestyle Ambleside II has made significant upgrades to its considerable amenities. Indoor pool, sauna, exercise centre, squash courts, guest suites (Large: \$95/night and Smaller: \$85/night), reading room, library, workshop. Barbeque on the outside terrace. Monthly newsletter full of exciting events – numerous onsite presentations. Participate to your heart's content. Steps to the Parkway – for walks or bike rides. Priced to sell.