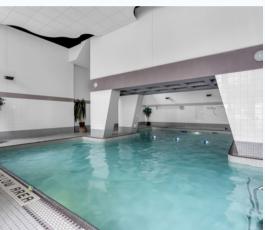

Enjoy morning coffee or evening wine from the 18th floor balcony – as the sun rises and sets over the Ottawa River from this rarely available 1-bedroom suite. One underground parking spot. Adult-lifestyle Ambleside II has made significant upgrades to its considerable amenities. Indoor pool, sauna, exercise centre, squash courts, guest suites (Large: \$95/night and Smaller: \$85/night), reading room, library, workshop. Barbeque on the outside terrace. Monthly newsletter full of exciting events – numerous onsite presentations. Participate to your heart's content. Steps to the Parkway – for walks or bike rides. Priced to sell.