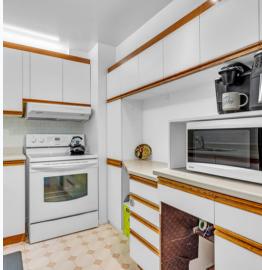

#### PROPERTY INCLUSIONS:

- Fridge
- Stove
- Hood Fan

1 Underground Parking: B1-121 1 Storage Lockers: G-1809

#### **Main Level:**

- Living Room 15'3" x 11'6"
- Dining Room 10'6" x 8'1"
- Kitchen 10'0" x 7'7"

- Primary Bedroom 14'0" x 10'8"
- Full Bath 10'8" x 4'1"