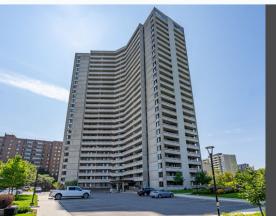

Enjoy morning coffee or evening wine from the 18th floor balcony – as the sun rises and sets over the Ottawa River from this rarely available 1-bedroom suite. One underground parking spot. Adult-lifestyle Ambleside II has made significant upgrades to its considerable amenities. Indoor pool, sauna, exercise centre, squash courts, guest suites (Large: \$95/night and Smaller: \$85/night), reading room, library, workshop. Barbeque on the outside terrace. Monthly newsletter full of exciting events – numerous onsite presentations. Participate to your heart's content. Steps to the Parkway – for walks or bike rides. Priced to sell.