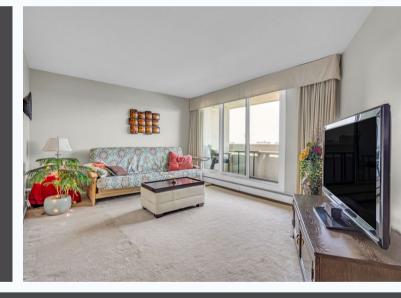

#### **Main Level:**

- Living Room 15'3" x 11'6"
- Dining Room 10'6" x 8'1"
- Kitchen 10'0" x 7'7"

- Primary Bedroom 14'0" x 10'8"
- Full Bath 10'8" x 4'1"