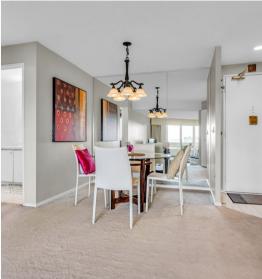

#### **Main Level:**

- Living Room 15'3" x 11'6"
- Dining Room 10'6" x 8'1"
- Kitchen 10'0" x 7'7"

- Primary Bedroom 14'0" x 10'8"
- Full Bath 10'8" x 4'1"